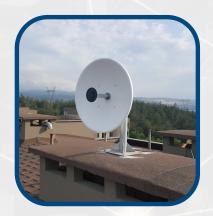

StarPlus 5300-58-30e - 20 Km StarPlus 5300-58 with 30 dB External Antenna

More details

- Same specifications as StarPlus 5300-58 but with an integrated 30 dB Parabolic Antenna.
- CPE for PTMP or Standalone for PTP
- Same specifications as StarPlus 5300-58 but with an integrated 30 dB Parabolic Antenna.
- CPE for PTMP or Standalone for PTP