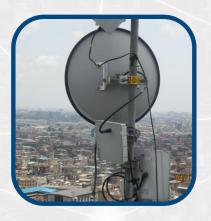

StarPlus 5300-58-34e - 50 Km StarPlus 5300-58 with 34 dB External Antenna

More details

- Operates in 5 GHz band
- Base Station for PTMP or Standalone for PTP 2 x 2 MIMO with Software Key
- 5 & 10 MHz Narrowband Channel Sizes 20 MHz Normal Channel Size
- 40 MHz Turbo Channel Size
- Multiple Associations with Software Key
- EION TrustLink Interference Mitigation Technology Built-in Spectrum Analyzer
- Dual Ethernet or Ethernet and Fiber Optic
  Port